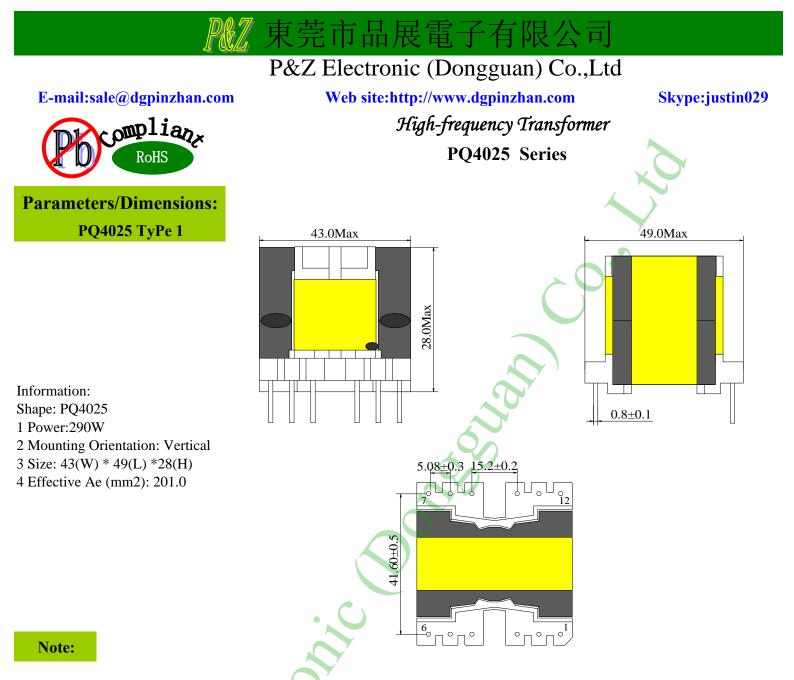

Bobbin type listed in the traditional style, transformer design parameters to customer needs or to inject prevail.

## PQ series high-frequency transformer features:

Low loss, low temperature, anti-jamming performance, reasonable shape, large power range (40W-600W), can effectively reduce installation size, with multiple pins to facilitate wound wiring. Low assembly cost, easy to meet safety requirements, but standardization than the southern.

## **Uses:**

Main power transformers, drive transformers, smoothing chokes, auxiliary power transformer. Mainly used in networking, communications, power, electrical equipment, medical and other fields.